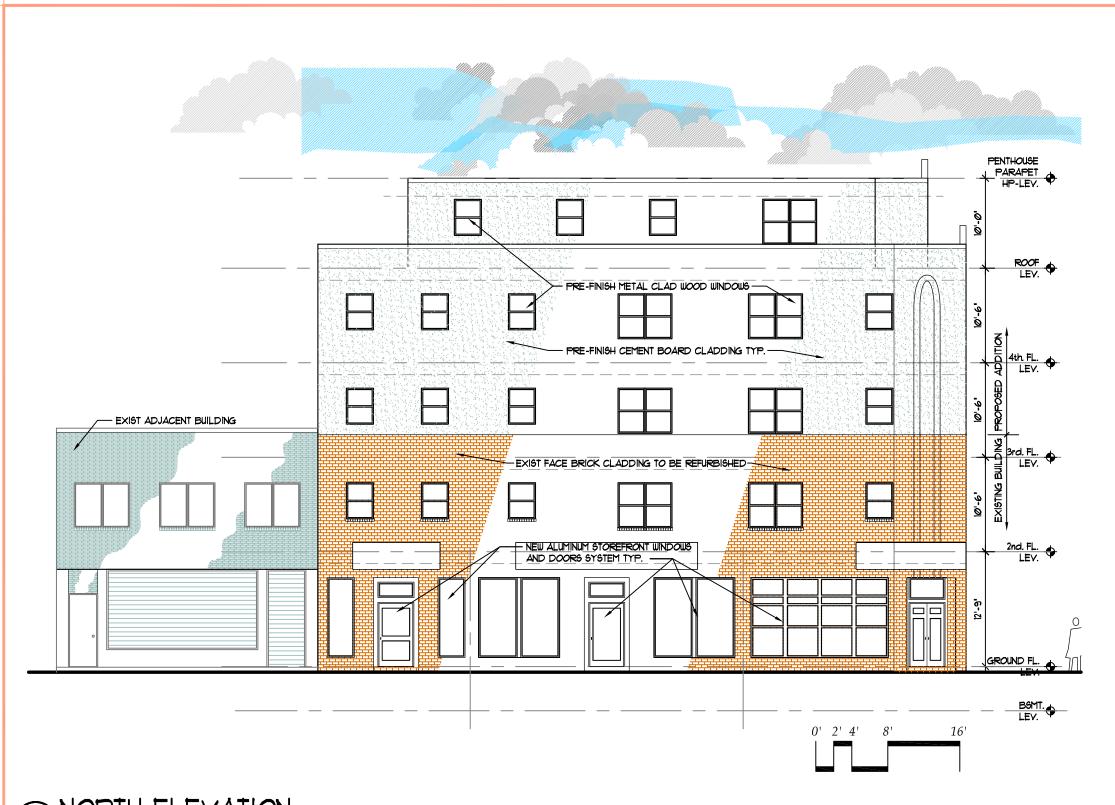

© Reproduction or reuse, in whole or part, without written permission is forbidden

EXISTING BUILDING RENOVATION/ADDITION 1916 15th Street SE, Washington DC 20020.

© Reproduction or reuse, in whole or part, without written permission is forbidden