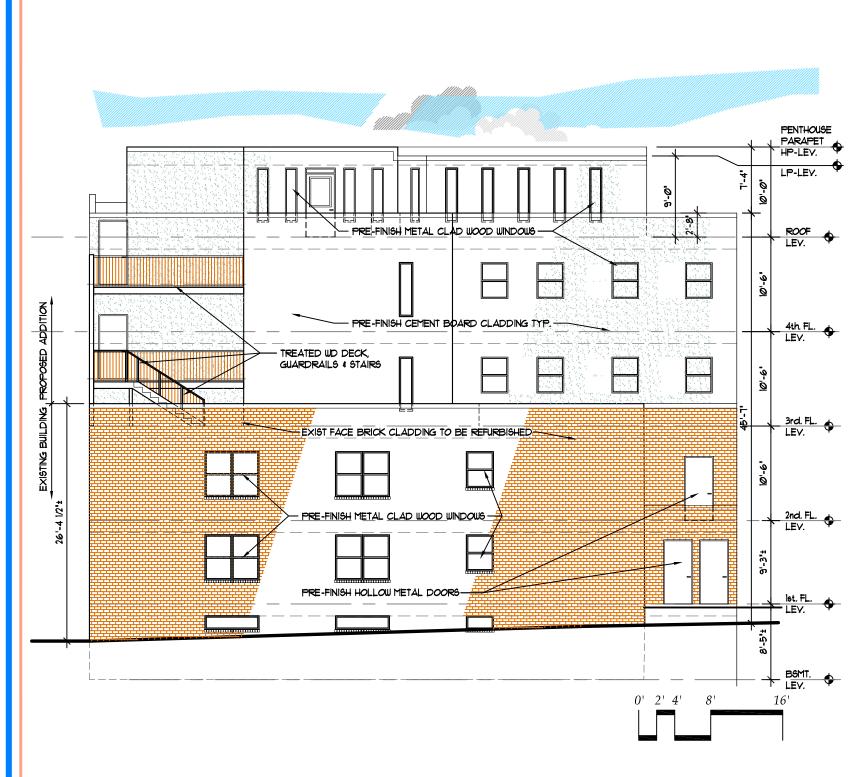

16 15th Street SE, Washington DC 20020.





1323 Fenwick Lane, - Silver Spring, Maryland 20910
voice 301-562-8877 FAX 301-562-8937
EMAIL: www.Arch-Sol.biz Webs: www.Arch-Sol.biz
November 29th 2017 AS LLC Job #: 16-10

© Reproduction or reuse, in whole or part, without written permission is forbidden.

EXISTING BUILDING RENOVATION/ADDITION @

1916 15th Street SE, Washington DC 20020.



NORTH ELEVATION. SCALE: NT.S.

# Architectural Solutions LLC

 

 1323 Fenwick Lane, - Silver Spring,
 Maryland 20910

 VOICE 301-562-8877
 FAX 301-562-8937

 E-MAIL: www.Arch-Sol.biz WEB: www.Arch-Sol.biz AS LLC Job #: 16-10 October 24th 2017

© Reproduction or reuse, in whole or part, without written permission is forbidden

EXISTING BUILDING RENOVATION/ADDITION 1916 15th Street SE, Washington DC 20020.





© Reproduction or reuse, in whole or part, without written permission is forbidden

1323 Fenwick Lane, - Silver Spring, Maryland 20910
voice 301-562-8877

EMAIL: WWW.Arch-Sol.biz
November 29th 2017

Maryland 20910

FAX 301-562-8937

WEB: WWW.Arch-Sol.biz

AS LLC Job #: 16-10

EXISTING BUILDING RENOVATION/ADDITION @ 1916 15th Street SE, Washington DC 20020.









# VICINITY PICTURES SCALE: NTS.

# Architectural Solutions LLC

1323 Fenwick Lane, - Silver Spring, Maryland 20910 voice 301-562-8877 FAX 301-562-8937 E-MAIL: www.Arch-Sol.biz Web: www.Arch-Sol.biz November 29th 2017 AS LLC Job #: 16-10 EXISTING BUILDING RENOVATION/ADDITION @

1916 15th Street SE, Washington DC 20020.





1323 Fenwick Lane, - Silver Spring, Maryland 20910 voicz 301-562-8877 БАХ 301-562-8937 E-MAII: www.Arch