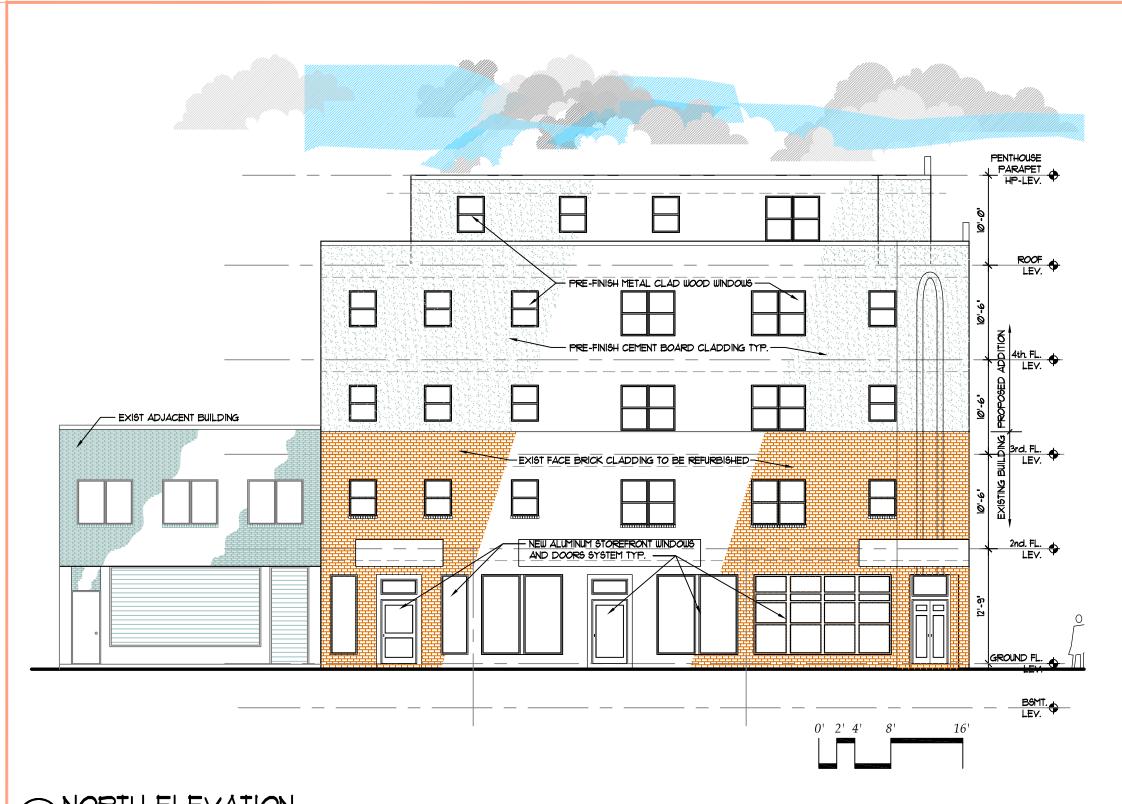

© Reproduction or reuse, in whole or part, without written permission is forbidden.

EXISTING BUILDING RENOVATION/ADDITION @

1916 15th Street SE, Washington DC 20020.

NORTH ELEVATION. SCALE: NT.S.

© Reproduction or reuse, in whole or part, without written permission is forbidden.

EXISTING BUILDING RENOVATION/ADDITION @
1916 15th Street SE, Washington DC 20020.

1323 Fenwick Lane, - Silver Spring, Maryland 20910
voice 301-562-8877 FAX 301-562-8937
EMAIL: www.Arch-Sol.biz Webs: www.Arch-Sol.biz
November 29th 2017 AS LLC Job #: 16-10