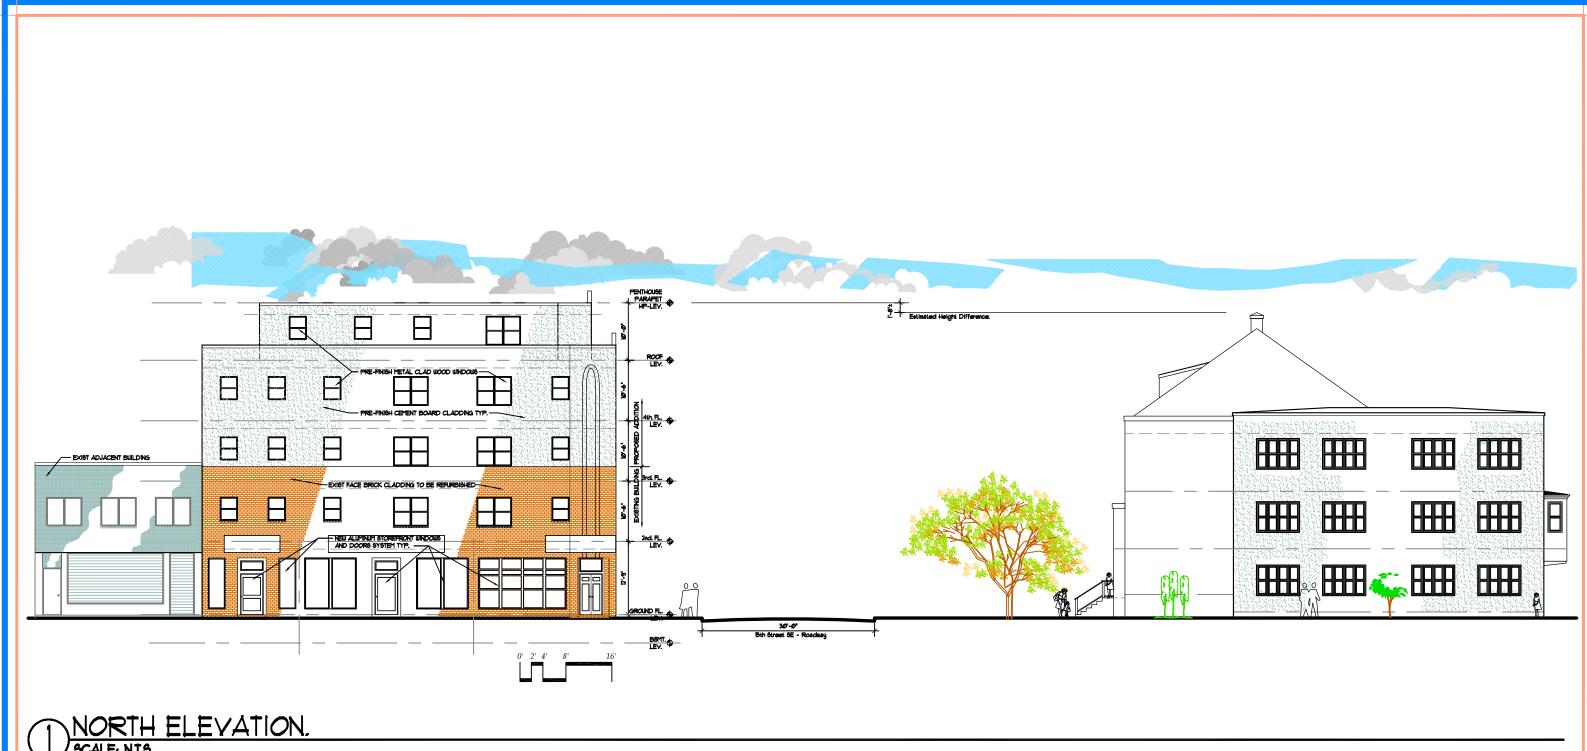

NORTH ELEVATION. SCALE: NT.S.

 E-MAIL: www.Arch-Sol.biz WEB: www.Arch-Sol.biz AS LLC Job #: 16-10 November 29th 2017

EXISTING BUILDING RENOVATION/ADDITION 1916 15th Street SE, Washington DC 20020.

Mr. Yosief Issiet Maharai - Owner: 202-744-7946 issietym@gmails@mb.Adju
SIM Developmentolse. © 19572
EXHIBIT NO.60