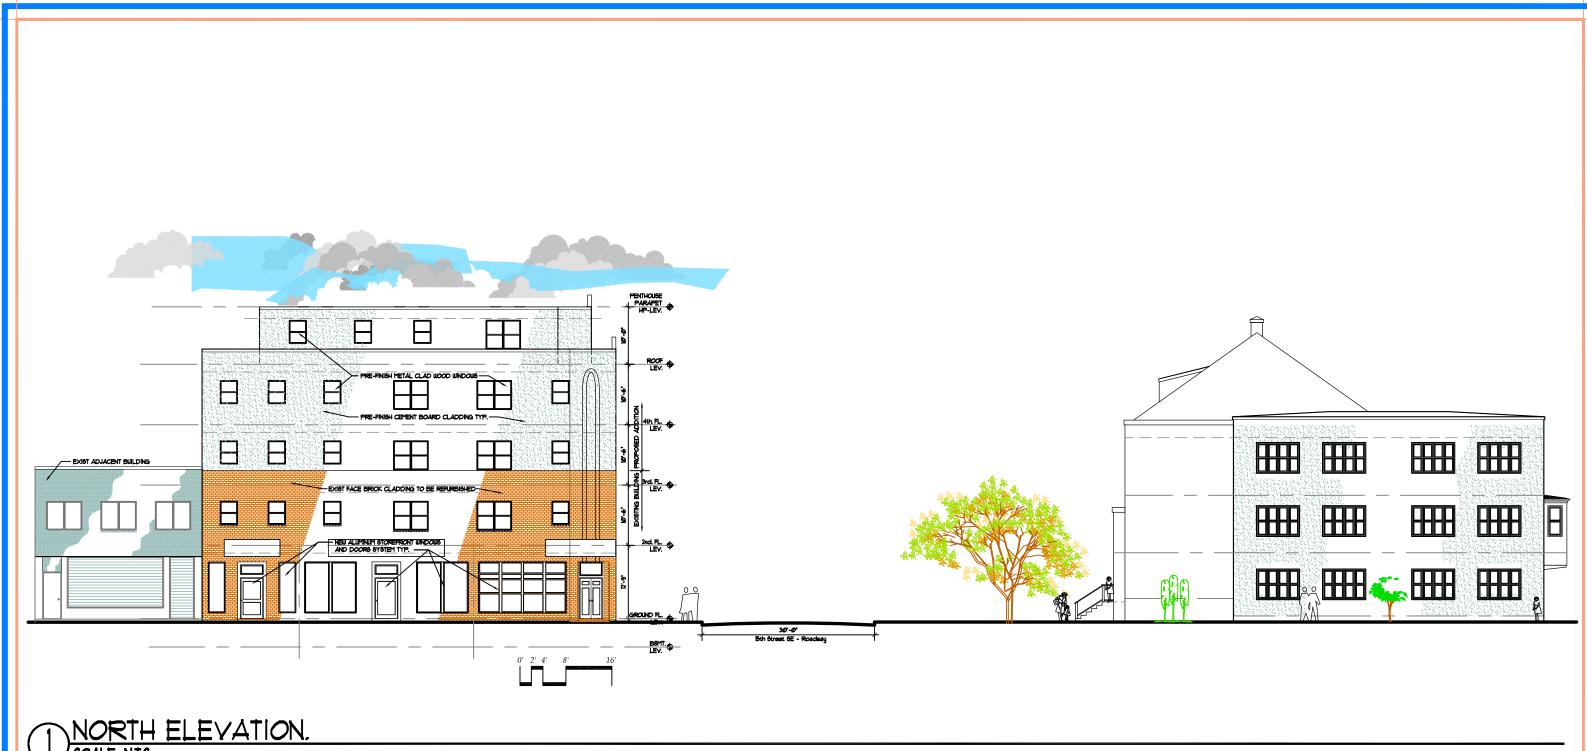

NORTH ELEVATION. SCALE: NT.S.

© Reproduction or reuse, in whole or part, without written permission is forbidden.

EXISTING BUILDING RENOVATION/ADDITION @

1916 15th Street SE, Washington DC 20020.

NORTH ELEVATION. SCALE: NT.S.