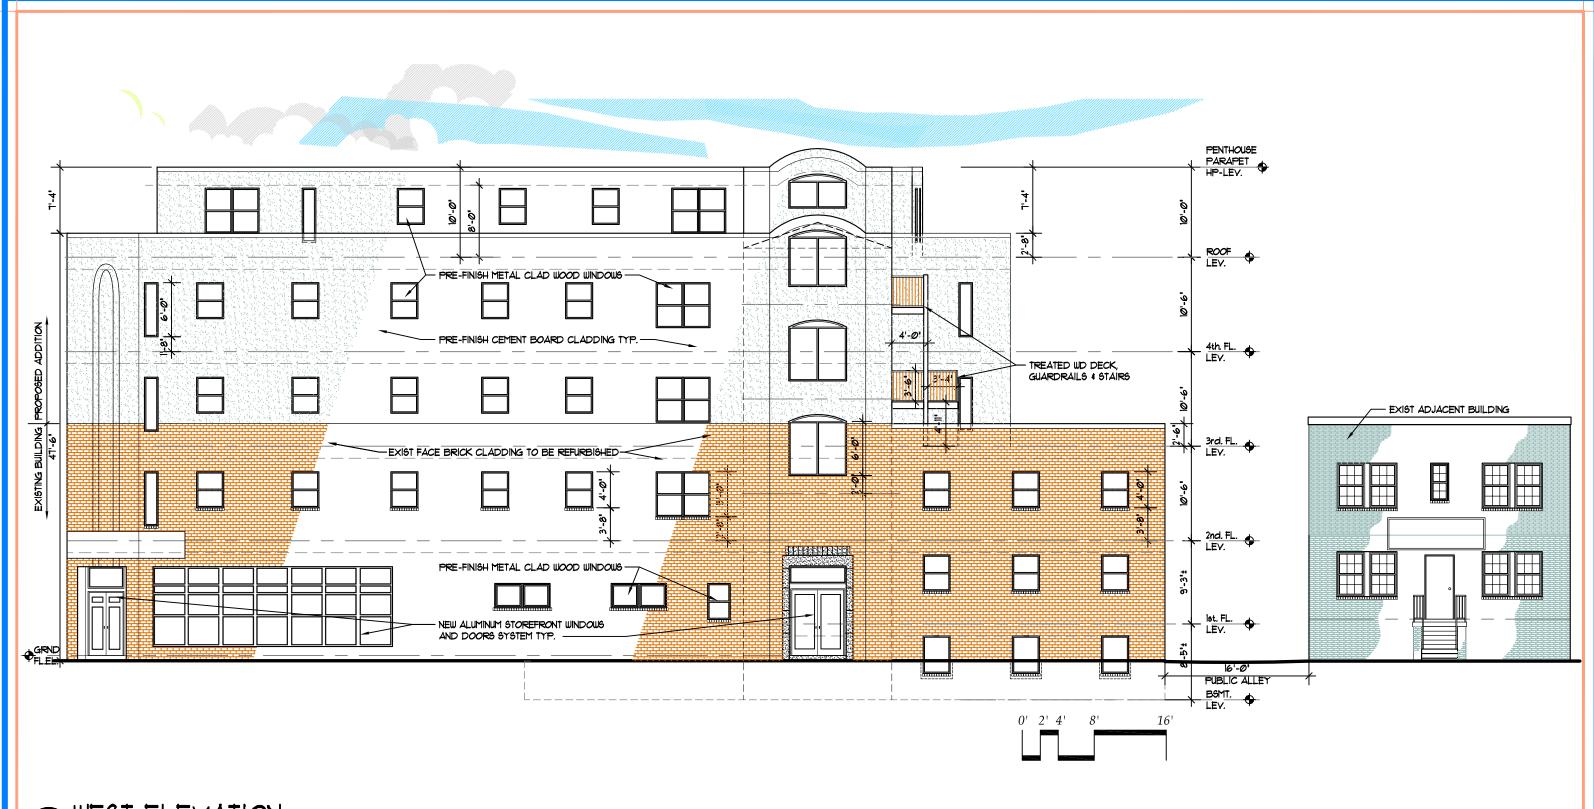

WEST ELEVATION. SCALE: 3/32' • 1'-0'

© Reproduction or reuse, in whole or part, without written permission is forbidden.

EXISTING BUILDING RENOVATION/ADDITION
@
1916 15th Street SE, Washington DC 20020.

1323 Fenwick Lane, - Silver Spring, Maryland 20910
voice 301-562-8877 FAX 301-562-8937
EMAIL: WWW.Arch-Sol.biz WEB: WWW.Arch-Sol.biz
October 24th 2017 AS LLC Job #: 16-10